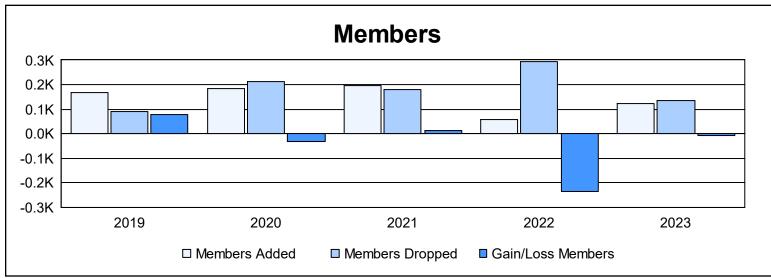

District 409 As of June 2023 Cumulative

| Year      | New<br>Clubs | Dropped<br>Clubs | Gain/<br>Loss<br>Clubs | New<br>Members | Charter<br>Members | Reinstate<br>Members | Transfer<br>Members | Total<br>Member<br>Added | Total<br>Members<br>Dropped | Gain/<br>Loss<br>Members |
|-----------|--------------|------------------|------------------------|----------------|--------------------|----------------------|---------------------|--------------------------|-----------------------------|--------------------------|
| 2018-2019 | 3            | 0                | 3                      | 63             | 88                 | 16                   | 1                   | 168                      | 89                          | 79                       |
| 2019-2020 | 1            | 0                | 1                      | 36             | 76                 | 71                   | 0                   | 183                      | 213                         | -30                      |
| 2020-2021 | 4            | 0                | 4                      | 99             | 82                 | 7                    | 6                   | 194                      | 180                         | 14                       |
| 2021-2022 | 1            | 11               | -10                    | 33             | 22                 | 0                    | 1                   | 56                       | 292                         | -236                     |
| 2022-2023 | 1            | 2                | -1                     | 59             | 42                 | 20                   | 3                   | 124                      | 133                         | -9                       |
| Average   | 2            | 3                | -1                     | 58             | 62                 | 23                   | 2                   | 145                      | 181                         | -36                      |