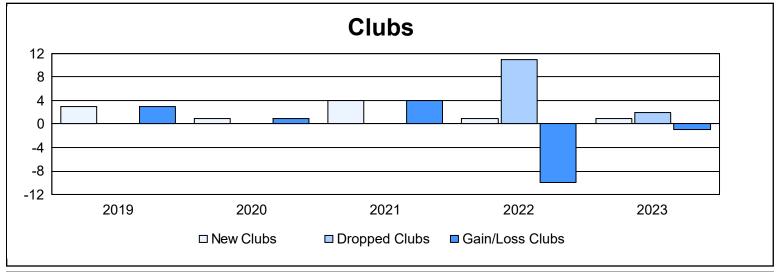

District 409 As of June 2023 Cumulative

| Year      | New<br>Clubs | Dropped<br>Clubs | Gain/<br>Loss<br>Clubs | New<br>Members | Charter<br>Members | Reinstate<br>Members | Transfer<br>Members | Total<br>Member<br>Added | Total<br>Members<br>Dropped | Gain/<br>Loss<br>Members |
|-----------|--------------|------------------|------------------------|----------------|--------------------|----------------------|---------------------|--------------------------|-----------------------------|--------------------------|
| 2018-2019 | 3            | 0                | 3                      | 63             | 88                 | 16                   | 1                   | 168                      | 89                          | 79                       |
| 2019-2020 | 1            | 0                | 1                      | 36             | 76                 | 71                   | 0                   | 183                      | 213                         | -30                      |
| 2020-2021 | 4            | 0                | 4                      | 99             | 82                 | 7                    | 6                   | 194                      | 180                         | 14                       |
| 2021-2022 | 1            | 11               | -10                    | 33             | 22                 | 0                    | 1                   | 56                       | 292                         | -236                     |
| 2022-2023 | 1            | 2                | -1                     | 59             | 42                 | 20                   | 3                   | 124                      | 133                         | -9                       |
| Average   | 2            | 3                | -1                     | 58             | 62                 | 23                   | 2                   | 145                      | 181                         | -36                      |